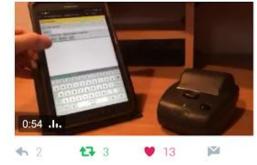

#### **PRONTO – USER FEEDBACK**

So @sussex\_police go live today with new mobile policing software #Pronto. Exciting times and will no doubt enhance our service delivery.

**#CSI** Mobile Data exhibit label printing direct from eCSI report. Prototype only without Crime/Property/Socrates integration, that's next wk!