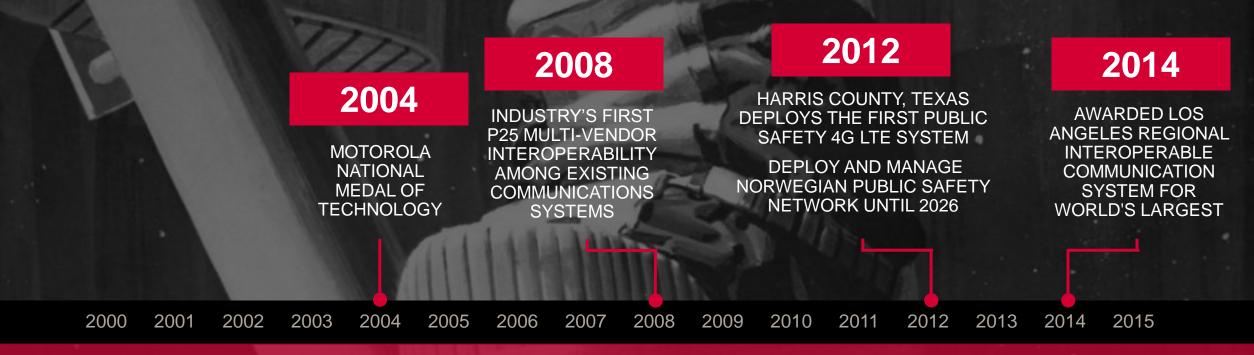

#### 85 YEARS OF FIRSTS

The result is thousands of patents, a legacy of leadership in standards development and more

#### 85 YEARS OF FIRSTS

The result is thousands of patents, a legacy of leadership in standards development and more

.....

| Over                                                      | Over                          | 9 Switch                                            | <b>3</b> Network                                         |  |
|-----------------------------------------------------------|-------------------------------|-----------------------------------------------------|----------------------------------------------------------|--|
| <b>300,000</b>                                            | <b>3,800</b>                  | sites with                                          | Management                                               |  |
| users                                                     | base stations                 | 16 switches                                         | Centres                                                  |  |
| Government<br>certified secure<br>Network and<br>Premises | Over<br>100%<br>road coverage | Part of UK's<br>Critical National<br>Infrastructure | London<br>Underground,<br>City Metros &<br>Air to Ground |  |