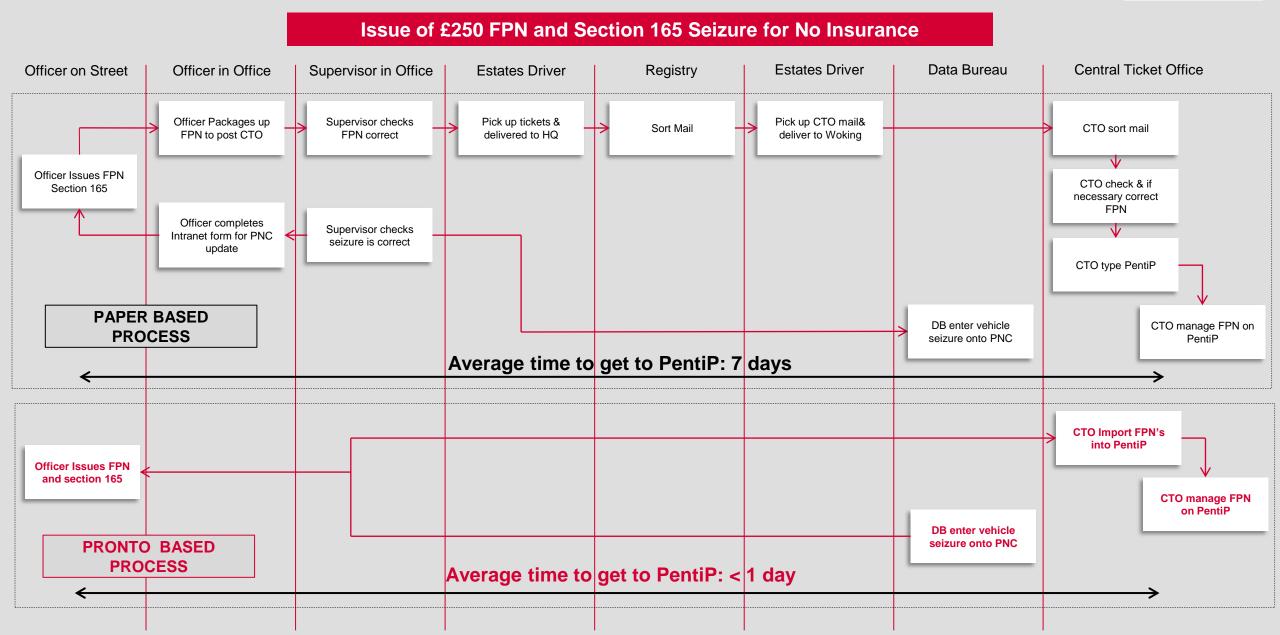

s pressed every 6 minutes to summon urgent assistance. Over a third of police forces are using Airwave Pronto.







#### LEARNING FROM EXPERIENCE PRONTO – WHAT IT IS NOT

- Remote access to desktop applications
- Access to silo'd systems
- Reliant on connectivity
- Digital forms
- Digitally replicating duplication, error and waste in the system





#### LEARNING FROM EXPERIENCE PRONTO - WHAT IT IS

- Designed with and for end users (positive adoption)
- Designed Mobile First
- Designed around workflow
- Designed to reduce unnecessary bureaucracy reuse of information (within business processes as well as rekeying in back office)
- Designed to remove predictable errors
- The front end of the Criminal Justice System (bases for digital case building)



#### **REAL PROCESS IMPROVEMENT**





#### PRONTO SOFTWARE SELECTION OF AVAILABLE FUNCTIONS



#### PRONTO SOFTWARE SELECTION OF AVAILABLE FUNCTIONS



#### **BUSINESS PROCESS AND APPLICATION MODULES**

These business processes, already deployed in a variety of Forces, are available to reflect local priorities 'off the shelf' requirements with local customisation where required.

| ROADS                                                                                                                                                                                                                    | COMMUNITY                                                                                                                                                                                                   | CRIMINAL JUSTICE