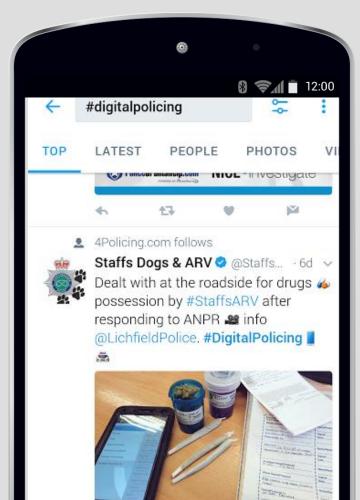

#### **PRONTO – USER FEEDBACK**

So @sussex\_police go live today with new mobile policing software #Pronto. Exciting times and will no doubt enhance our service delivery.

**#CSI** Mobile Data exhibit label printing direct from eCSI report. Prototype only without Crime/Property/Socrates integration, that's next wk!