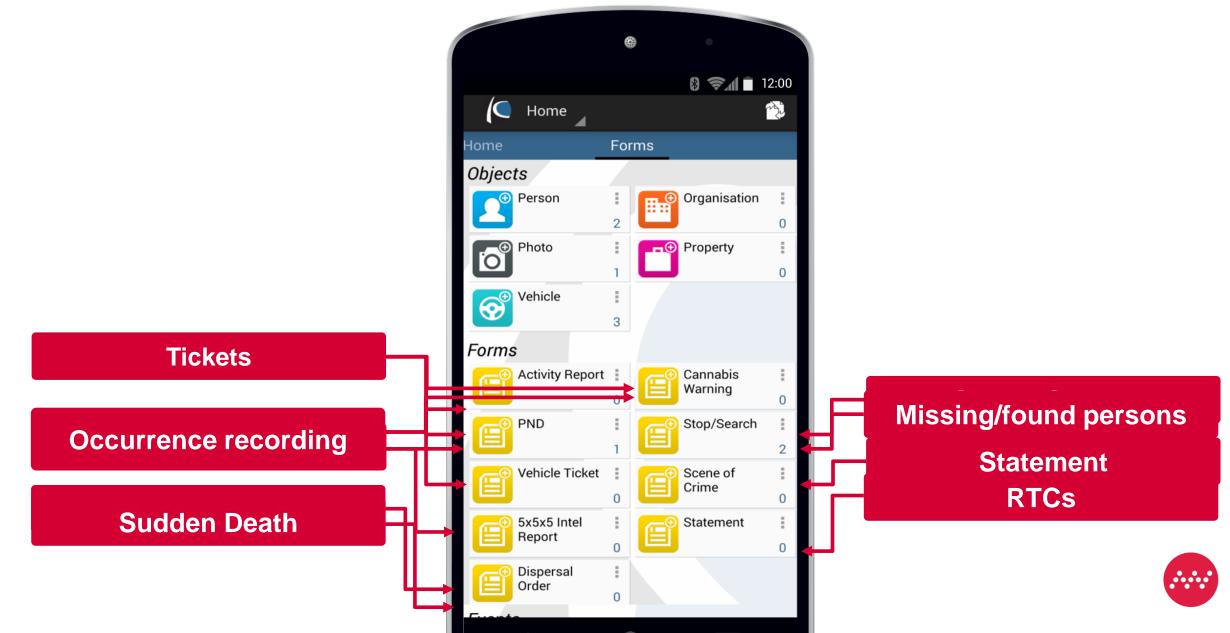

#### LEARNING FROM EXPERIENCE PRONTO – WHAT IT IS NOT

- Remote access to desktop applications
- Access to silo'd systems
- Reliant on connectivity
- Digital forms
- Digitally replicating duplication, error and waste in the system





#### LEARNING FROM EXPERIENCE PRONTO - WHAT IT IS

- Designed with and for end users (positive adoption)
- Designed Mobile First
- Designed around workflow
- Designed to reduce unnecessary bureaucracy reuse of information (within business processes as well as rekeying in back office)
- Designed to remove predictable errors
- The front end of the Criminal Justice System (bases for digital case building)



#### **REAL PROCESS IMPROVEMENT**





#### PRONTO SOFTWARE SELECTION OF AVAILABLE FUNCTIONS



#### PRONTO SOFTWARE SELECTION OF AVAILABLE FUNCTIONS



#### **BUSINESS PROCESS AND APPLICATION MODULES**

These business processes, already deployed in a variety of Forces, are available to reflect local priorities 'off the shelf' requirements with local customisation where required.

| ROADS                                                                                                                                                                                                                    | COMMUNITY                                                                                                                                                                                                   | CRIMINAL JUSTICE