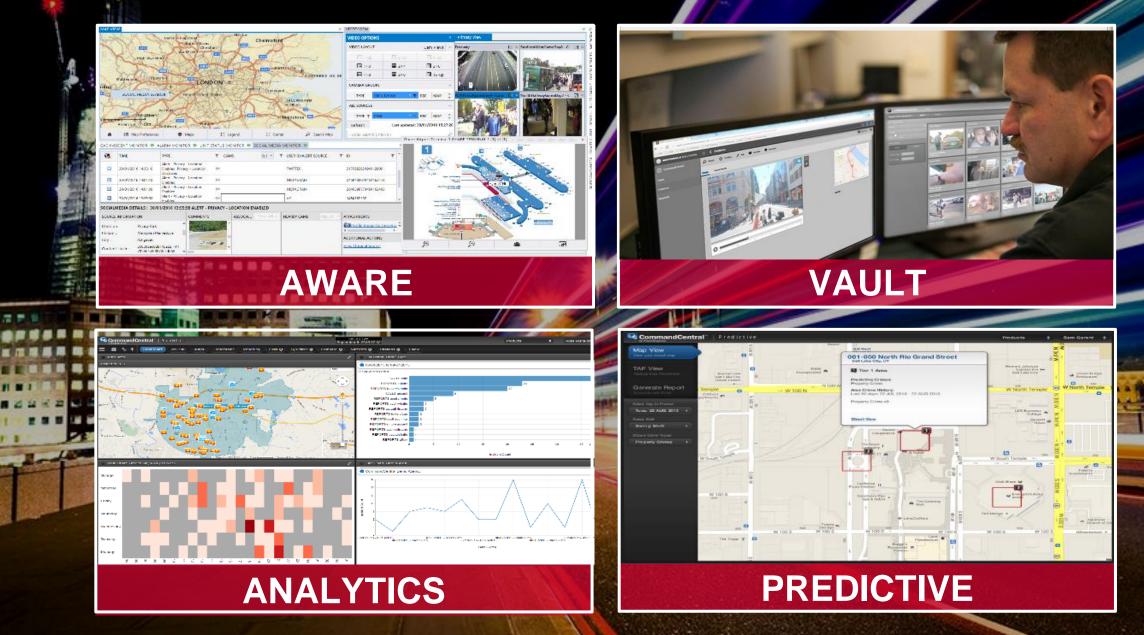

ond form officers is a second second second second second form of the second second in the second second second second second second form of the second second in the second s



#### **PRONTO – USER FEEDBACK**



So @sussex\_police go live today with new mobile policing software #Pronto. Exciting times and will no doubt enhance our service delivery.





**#CSI** Mobile Data exhibit label printing direct from eCSI report. Prototype only without Crime/Property/Socrates integration, that's next wk!





PCSO Sarah Barberini @WY... 44m 🗸 @RSSS\_PeteArnold It always amazes me how much technology is developing. #DitchTheDesk #ForwardThinking T.





Ch Supt Chris Todd @ChSu... · 02 Eeb. ~ A great day with @BlueLightsl

60

1

**1**→ 5



## LEVERAGING SPSS

•••••

#### COMMANDCENTRAL Platform



•••••

#### SUMMARY

#### Capabilities and knowledge strengthened

Global experience in wide range of Public Safety customers

Been with you for the last 10 years, and will be around for years to come We know and understand your unique environment Want to work with you to develop for the challenges that lie ahead





#### Thank you for listening