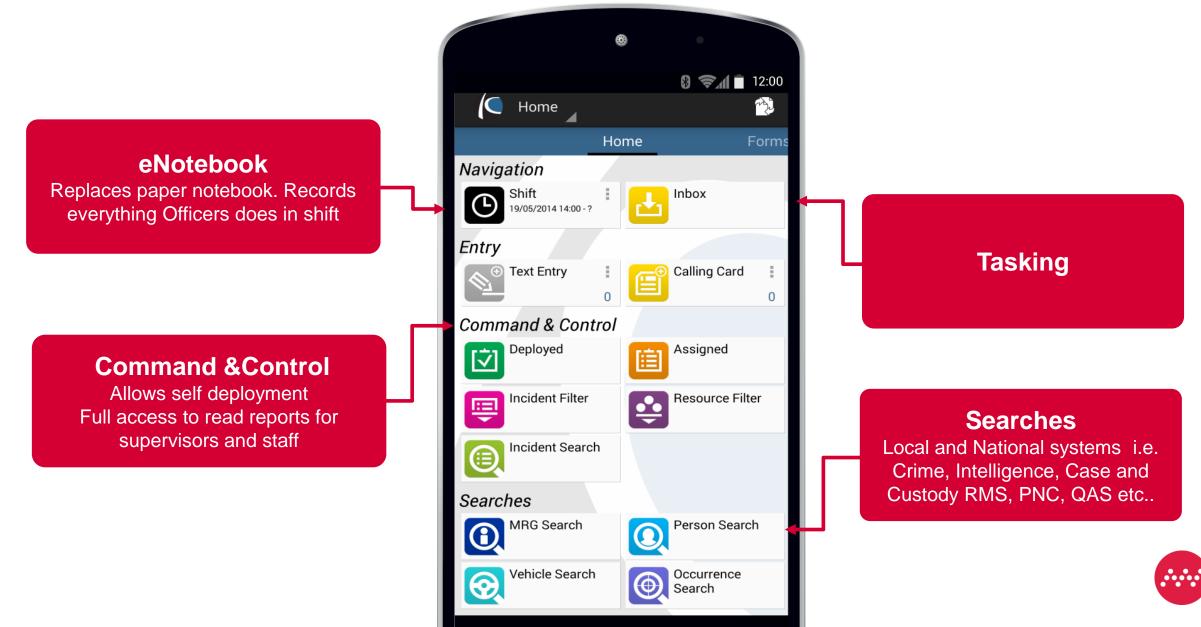

er a third of police forces are using Airwave Pronto.







#### LEARNING FROM EXPERIENCE PRONTO – WHAT IT IS NOT

- Remote access to desktop applications
- Access to silo'd systems
- Reliant on connectivity
- Digital forms
- Digitally replicating duplication, error and waste in the system





#### LEARNING FROM EXPERIENCE PRONTO - WHAT IT IS

- Designed with and for end users (positive adoption)
- Designed Mobile First
- Designed around workflow
- Designed to reduce unnecessary bureaucracy reuse of information (within business processes as well as rekeying in back office)
- Designed to remove predictable errors
- The front end of the Criminal Justice System (bases for digital case building)



#### **REAL PROCESS IMPROVEMENT**





#### PRONTO SOFTWARE SELECTION OF AVAILABLE FUNCTIONS



#### PRONTO SOFTWARE SELECTION OF AVAILABLE FUNCTIONS



#### **BUSINESS PROCESS AND APPLICATION MODULES**

These business processes, already deployed in a variety of Forces, are available to reflect local priorities 'off the shelf' requirements with local customisation where required.

| ROADS                                                                                                                                                                                                                    | COMMUNITY                                                                                                                                                                                                   | CRIMINAL JUSTICE