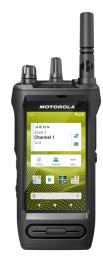

## NITRO™ EVOLVE

#### **BUILT FOR ANY ENVIRONMENT**

- Rugged and resilient (IP68)
- Long battery life
- Superior audio quality
- Dedicated Push-To-Talk (PTT) device

#### **ENTERPRISE-READY**

- Comprehensive fleet control
- Easy device updates
- Full multimedia capabilities
- Device & applications security

#### INTELLIGENT INTERFACE

- Android<sup>™</sup> platform
- Android™ Enterprise Recommended (AER) device
- Google Mobile Services (GMS)
- Support for Mobile Device Management (MDM)
- Open app ecosystem

#### EXTENSIVELY CONNECTED

- Seamless broadband data
- Intuitive voice communication
- Motorola Solutions technology ecosystem
- Bluetooth Low Energy (BLE)
- Wifi (2.4 and 5.0 GHz)